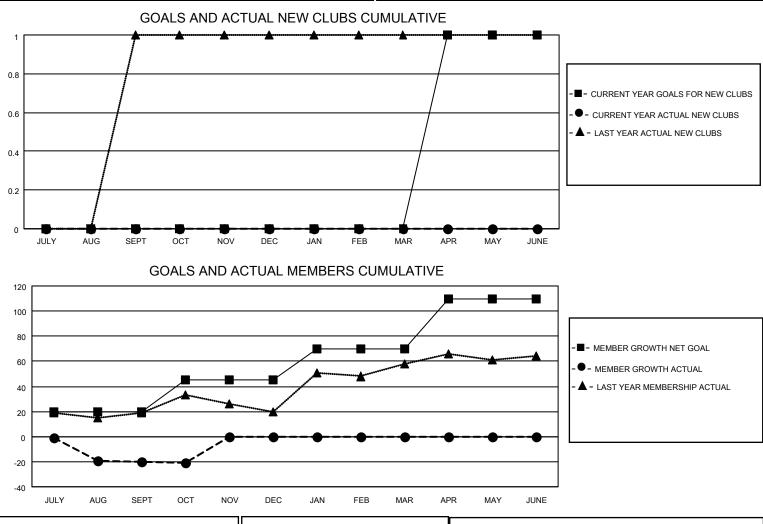

## LOCATION WISCONSIN

District 27 A1

Results as of: 10/31/2022

| Clubs                 |               |           |               | Members               |                        |                         |                                                    |
|-----------------------|---------------|-----------|---------------|-----------------------|------------------------|-------------------------|----------------------------------------------------|
| RESULTS FOR 2022-2023 |               |           |               | RESULTS FOR 2022-2023 |                        |                         |                                                    |
| QUARTER               | NEW CLUB GOAL | NEW CLUBS | DROPPED CLUBS | QUARTER               | BER GROWTH NET<br>GOAL | MEMBER GROWTH<br>ACTUAL | DROPPED<br>MEMBERS ACTUAL<br>(including transfers) |
| JULY/AUG/SEPT         | 0             | 0         | 0             | JULY/AUG/SEPT         | 20                     | 37                      | 51                                                 |
| OCT/NOV/DEC           | 0             | 0         | 0             | OCT/NOV/DEC           | 25                     | 17                      | 18                                                 |
| JAN/FEB/MAR           | 0             | 0         | 0             | JAN/FEB/MAR           | 25                     | 0                       | 0                                                  |
| APR/MAY/JUNE          | 1             | 0         | 0             | APR/MAY/JUNE          | 40                     | 0                       | 0                                                  |